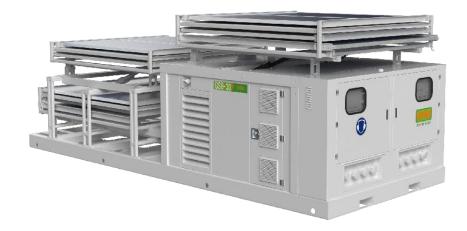

MODEL: GSB-30

### HYBRID POWER STATION

### **Design Standards**

GSB® is a new range of secure integrated hybrid power station. With diesel generator, solar power, battery storage and hybrid solar Inverter in one secure unit. GSB® is mainly developed for residents Power, Reduce the dependence on Main Power and decrease the consumption cost.