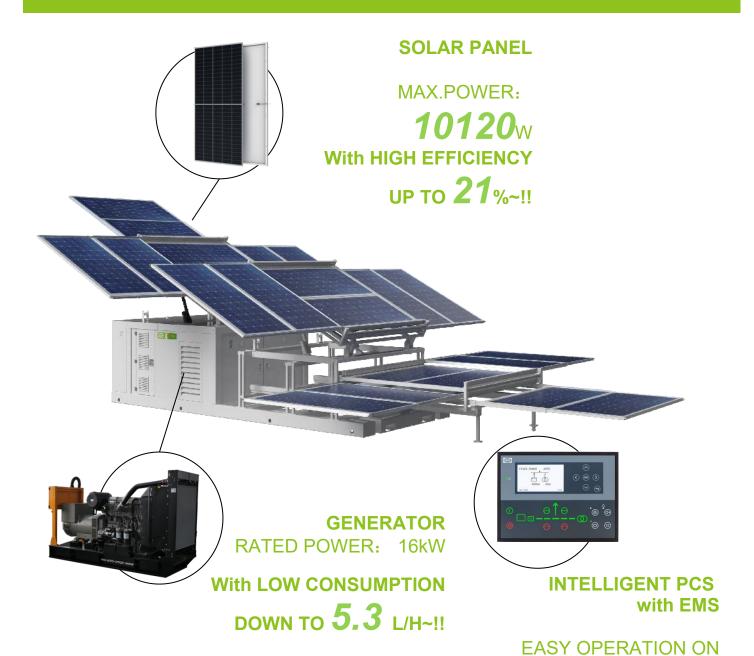

Fits the practical application & guaranteed by high-quality manufacturing technology

**ONE SCREEN** 

| Generator Set                |                                                              |  |  |
|------------------------------|--------------------------------------------------------------|--|--|
| Prime Power                  | 20 kVA                                                       |  |  |
| Fuel Consumption             | 5.3 L/h@100% load                                            |  |  |
| Fuel Type                    | Diesel(Nature Gas Engine for option)                         |  |  |
| Fuel Tank Capacity           | 12 hours                                                     |  |  |
| Base Functions               | Automatic Start-up / Alarm / Automatic Stop / Emergency Stop |  |  |
| Solar Panel                  |                                                              |  |  |
| Maximum Power                | 460W                                                         |  |  |
| Max-Power Voltage (Vm)       | 35.16VDC                                                     |  |  |
| Max-Power Current (Im)       | 13.08A                                                       |  |  |
| Qty.                         | 22pcs                                                        |  |  |
| Energy storage battery       |                                                              |  |  |
| Cell Type                    | LFP(LiFePO4)                                                 |  |  |
| Pack Model                   | MF51100                                                      |  |  |
| Pack Capacity                | 5 kWh                                                        |  |  |
| Pack Rated Voltage           | 51.2 VDC                                                     |  |  |
| Discharge Depth              | 90%                                                          |  |  |
| Charger/Discharge Current    | 97.7 A(1.0C)                                                 |  |  |
| Battery Rack Voltage         | 345.6V~708V                                                  |  |  |
| Rated Cycle Life             | ≥2000 (80% DOD)                                              |  |  |
| Power Conversion System      |                                                              |  |  |
| EMS                          | ASC 150(DEIF)                                                |  |  |
| AC Voltage Range             | 400V(480V@60HZ)                                              |  |  |
| Max.Charge/Discharge Current | 90A                                                          |  |  |
| Max.Conversion Efficiency    | 97.6%                                                        |  |  |
| Rated Output Power           | 30kVA(0.8leading~0.8lagging)                                 |  |  |
| DC/DC Converter              |                                                              |  |  |
| Solar Controller             | MPPT*6                                                       |  |  |