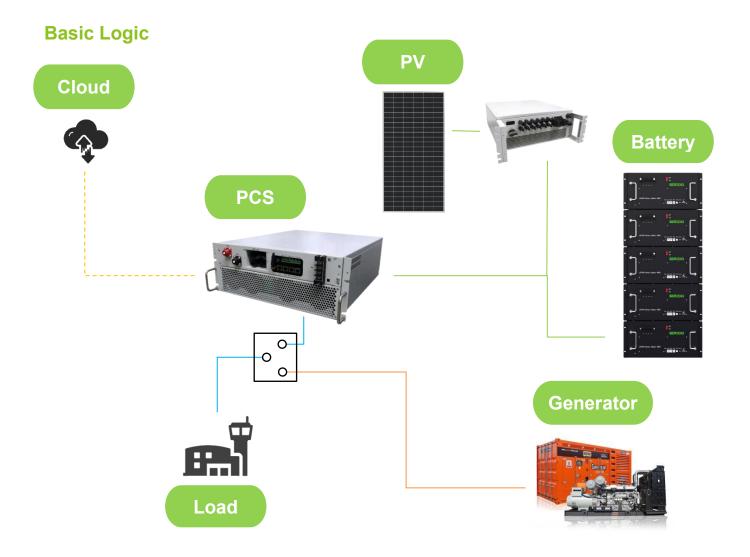

### **Design Standards**

GSB® is a new range of secure integrated hybrid power station. With diesel generator, solar power, battery storage and hybrid solar Inverter in one secure unit. GSB® is mainly developed for residents Power, Reduce the dependence on Main Power and decrease the consumption cost.

| Power Priority | Highest          | Secondary | Back Up          |
|----------------|------------------|-----------|------------------|
|                | PV               | Battery   | Generator        |
| Functions      | Take load/charge | Take load | Take load/charge |